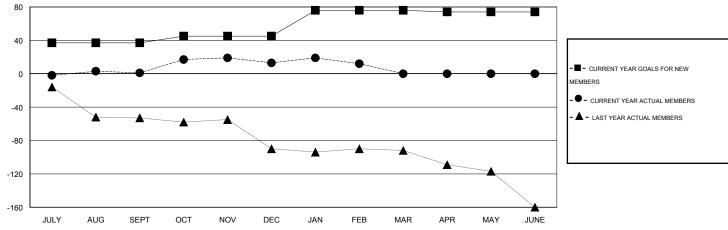

## **LOCATION GEORGIA**

 $\mathsf{GMT}\;\mathsf{CA}\;1$ 

|                          |                  | Clubs            |                  |                  | Members                 |                    |                                     |                    |                  |
|--------------------------|------------------|------------------|------------------|------------------|-------------------------|--------------------|-------------------------------------|--------------------|------------------|
|                          | RESUL            | TS FOR 2015-2016 |                  |                  | RESULTS FOR 2015-2016   |                    |                                     |                    |                  |
| QUARTER                  | NEW CLUB<br>GOAL | NEW CLUBS        | DROPPED<br>CLUBS | NET<br>GAIN/LOSS | QUARTER                 | NEW MEMBER<br>GOAL | CHARTER AND<br>NEW MEMBERS<br>ADDED | DROPPED<br>MEMBERS | NET<br>GAIN/LOSS |
| JULY/AUG/SEPT            | 1                | 0                | 0                | 0                | JULY/AUG/SEPT           | 37<br>8            | 37<br>54                            | 36<br>42           | 1<br>12          |
| OCT/NOV/DEC  JAN/FEB/MAR | 1                | 0                | 0                | 0                | OCT/NOV/DEC JAN/FEB/MAR | 31                 | 28                                  | 29                 | -1               |
| APR/MAY/JUNE             | 0                | 0                | 0                | 0                | APR/MAY/JUNE            | -2                 | 0                                   | 0                  | 0                |